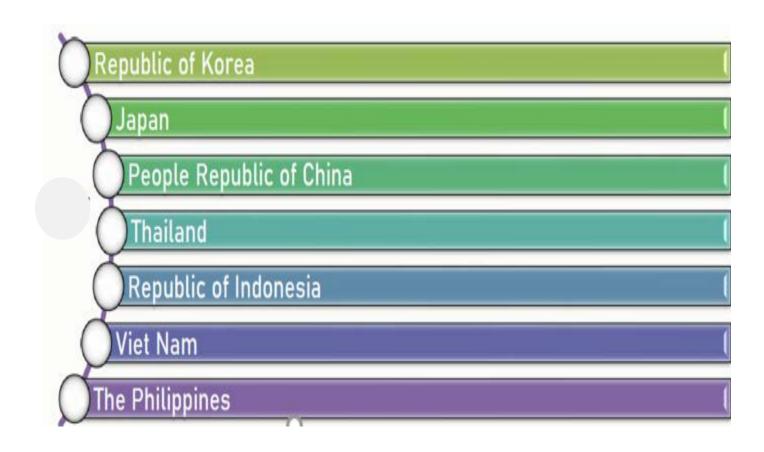

## RCEP COUNTRIES

# **CONSIST OF 15 COUNTRIES**

## **ASEAN COUNTRIES**

- 1. BRUNEI
- 2. CAMBODIA
- 3. INDONESIA
- 4. LAO P.D.R
- 5. MALAYSIA
- 6. MYANMAR
- 7. THE PHILIPPINES
- 8. SINGAPORE
- 9. THAILAND
- 10. VIETNAM

## **ASEAN FTA PARTNERS**

- 1. AUSTRALIA
- 2. P.R. CHINA
- 3. JAPAN
- 4. NEW ZEALAND
- 5. KOREA