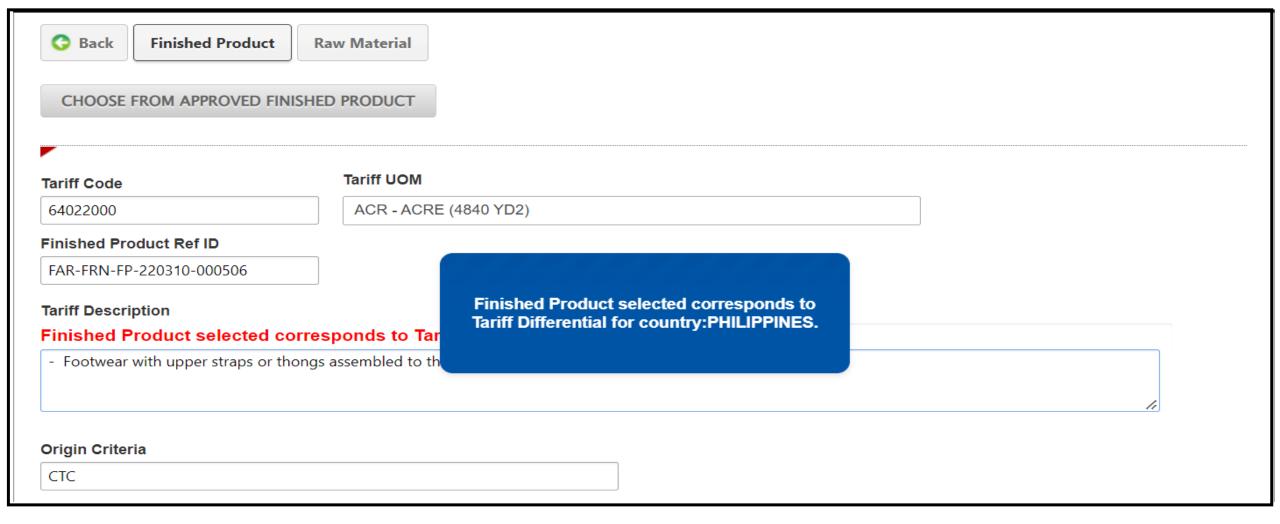

- Click Choose From Approved Finished Product
- Select Finished Product Information from the list

- TD pop up appear if Finished Product HS code is Tariff Differential HS code.
- If Non TD HS code selected, TD pop up box not appearing