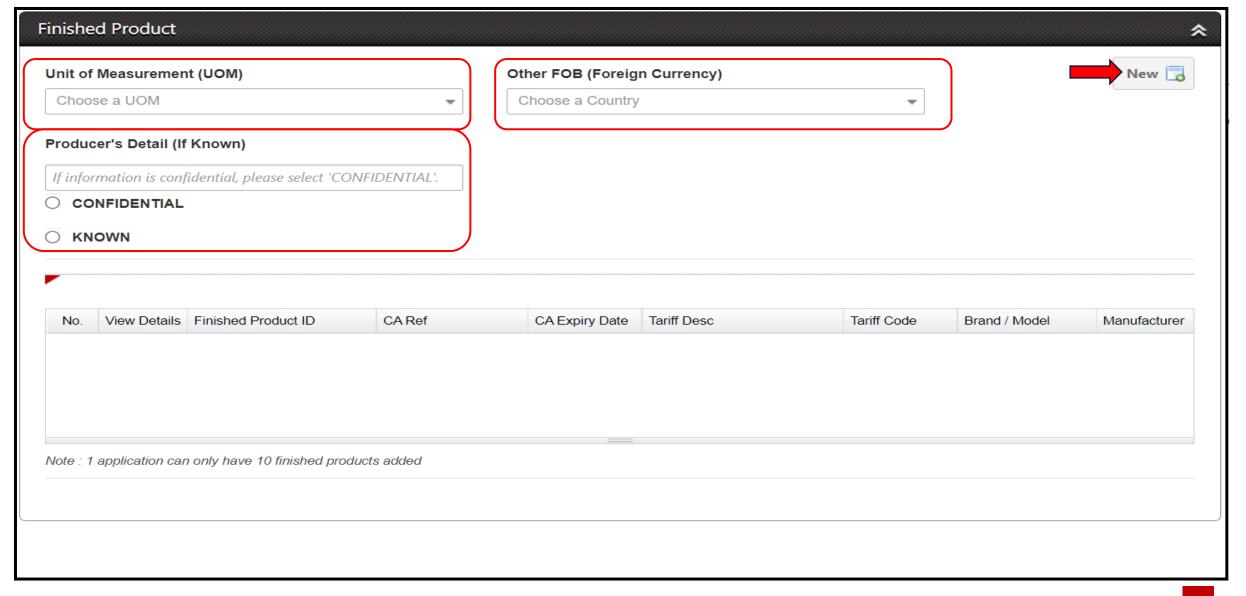

## RCEP CO APPLICATION CASE NORMAL

- Select Unit Of Measurement (UOM) and other FOB (Foreign Currency)
- Producer's Details (If known) CO Applicant to select CONFIDENTIAL or KNOWN (CONFIDENTIAL details of producer will not appear in CO. KNOWN details of producer appear in CO. if multiple Producers details will appear in Box 8)

• **producer** means a party who engages in the production of goods.

- Select Unit Of Measurement (UOM) and other FOB (Foreign Currency)
- Producer's Details (If known) CO Applicant to select CONFIDENTIAL or KNOWN (CONFIDENTIAL details of producer will not appear in CO. KNOWN – details of producer appear in CO. if multiple Producers – details will appear in Box 8)