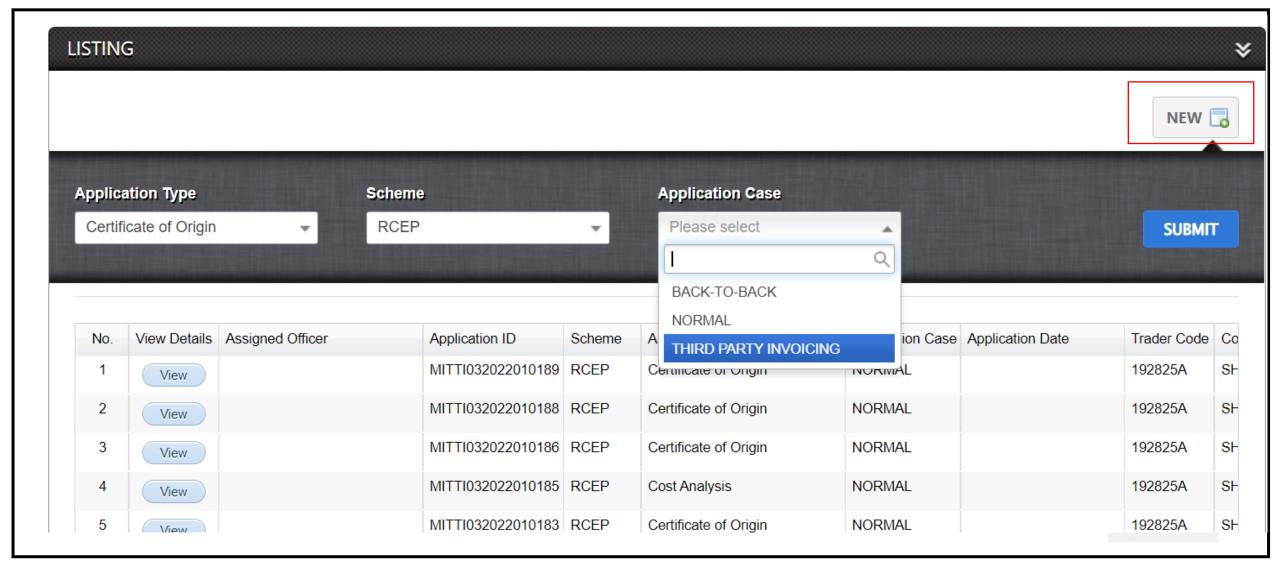

# **Certificate of Origin**

- Application case Normal
- Application Case 3<sup>rd</sup> Party Invoicing

Business Arrangement | Type of application case available in ePCO?

Normal, Back-to-Back and Third-Party Invoicing.

Issuance of Form RCEP | Hardcopy, e-Form or Self-Cert?

Hardcopy. MITI will explore Declaration on Origin (Approved Exporter) in a later phase.