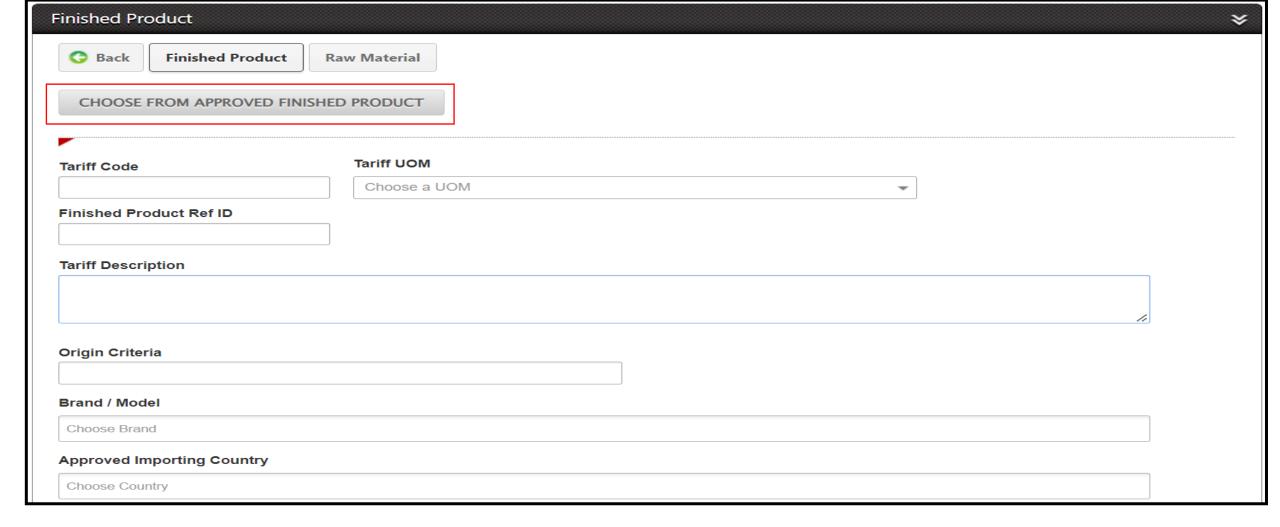

- Click Choose From Approved Finished Product
- Select Finished Product Information from the list

- TD pop up appear if Finished Product HS code is Tariff Differential HS code.
- If Non TD HS code selected, TD pop up box not appearing