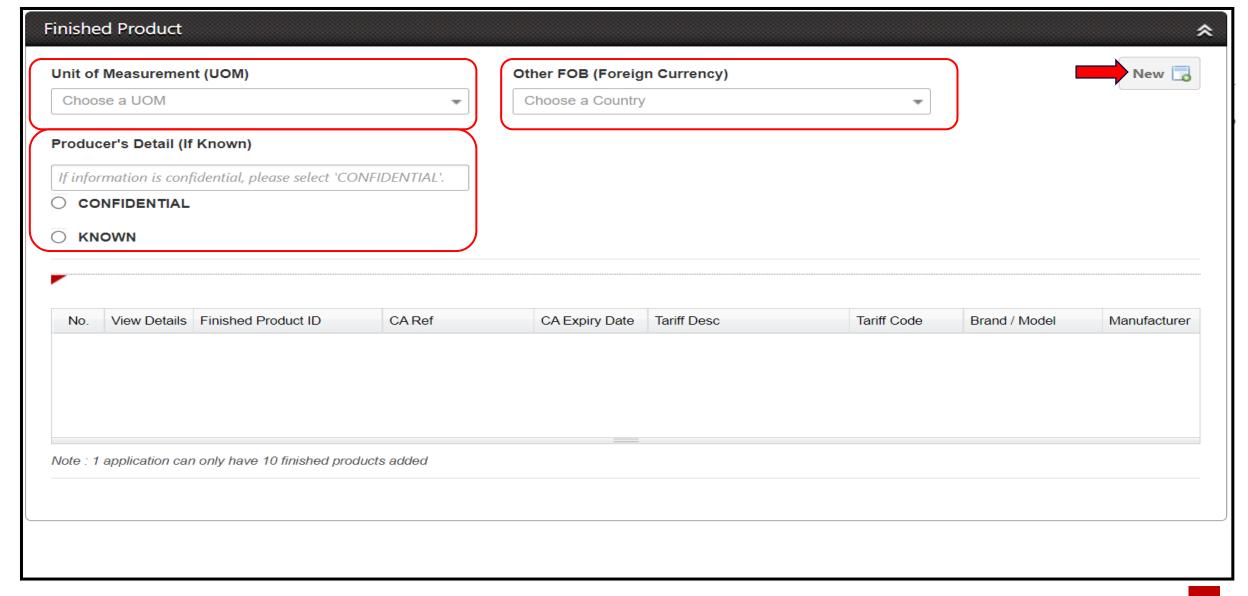

## RCEP CO APPLICATION CASE NORMAL

- Select Unit Of Measurement (UOM) and other FOB (Foreign Currency)
- Producer's Details (If known) CO Applicant to select CONFIDENTIAL or KNOWN (CONFIDENTIAL details of producer will not appear in CO. KNOWN details of producer appear in CO. if multiple Producers details will appear in Box 8)

• **producer** means a party who engages in the production of goods.

- Select Unit Of Measurement (UOM) and other FOB (Foreign Currency)
- Producer's Details (If known) CO Applicant to select CONFIDENTIAL or KNOWN (CONFIDENTIAL details of producer will not appear in CO. KNOWN – details of producer appear in CO. if multiple Producers – details will appear in Box 8)