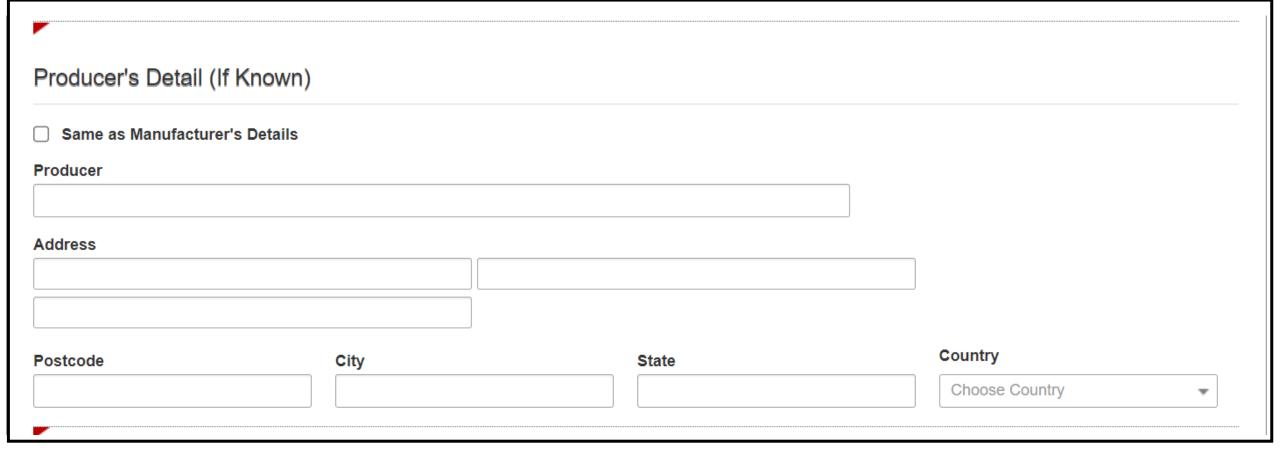

- When applicant choose KNOWN at the Producer's option at front page, this screen appear, and application can tick Same as Manufacturer's Details or untick to start key in the producer's info
- Information key in will be populated in the CO hard copy at Producer Information (box 3)
- If Producer's selection is choosed as **Confidential**. This segment will not available