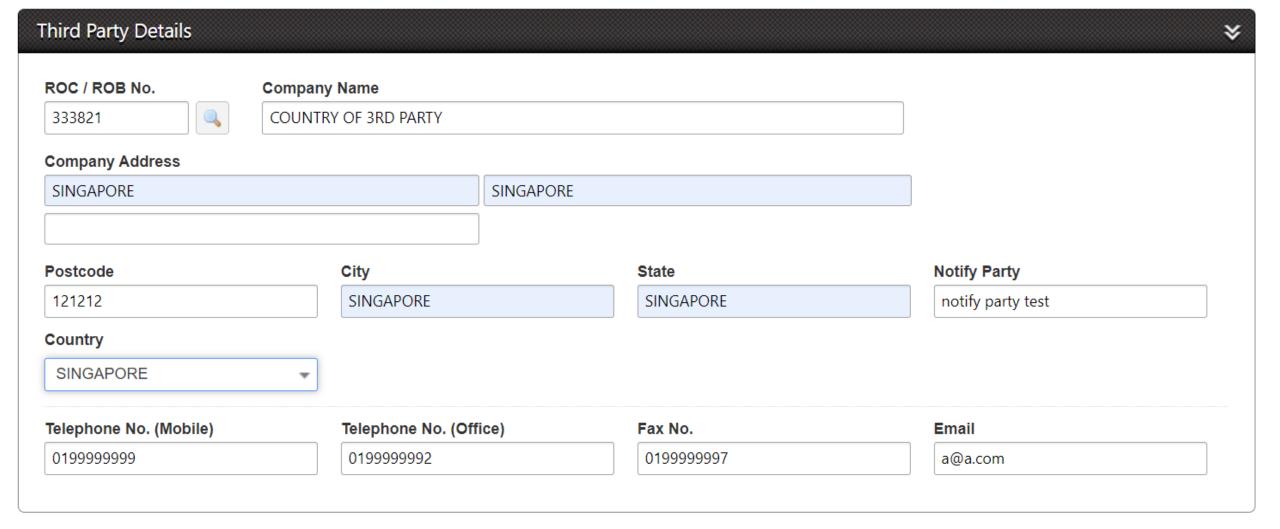

- Importing Country HS code are allowed to have a minimum 6 digit (including export to Asean Countries)
- Continue key in other segment to complete the Finished Product Information

• Key in 3<sup>rd</sup> party info

• **producer** means a party who engages in the production of goods.

• Information on 3<sup>rd</sup> party appear in box no 14 of CO Printed copy