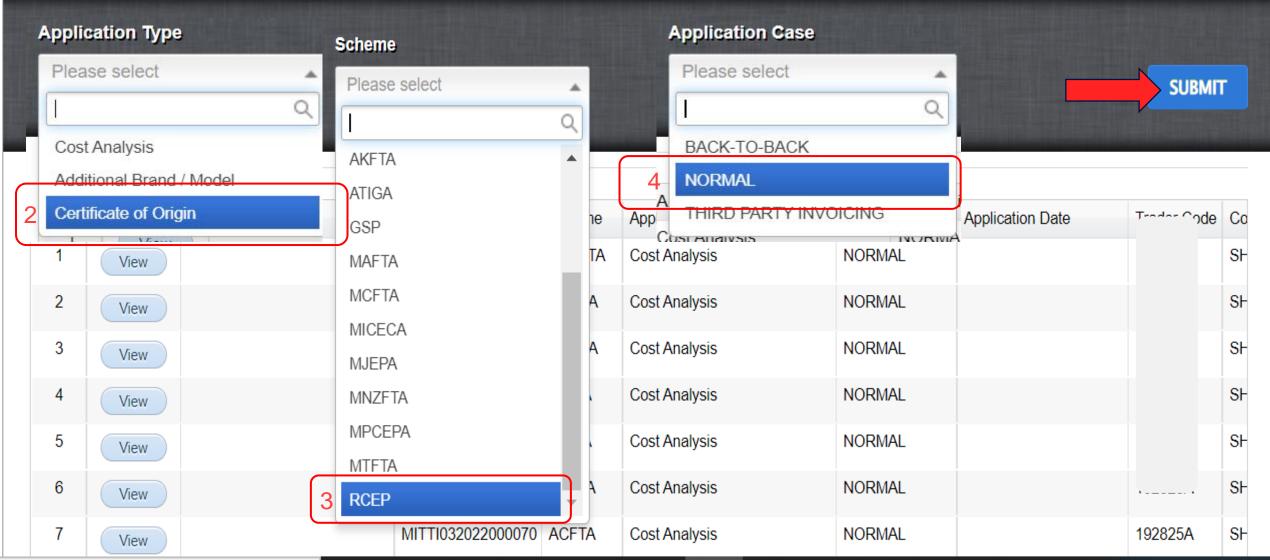

# **Certificate of Origin**

- Application case Normal
- Application Case 3<sup>rd</sup> Party Invoicing

## RCEP CO APPLICATION CASE NORMAL

- Select Unit Of Measurement (UOM) and other FOB (Foreign Currency)
- Producer's Details (If known) CO Applicant to select CONFIDENTIAL or KNOWN (CONFIDENTIAL details of producer will not appear in CO. KNOWN details of producer appear in CO. if multiple Producers details will appear in Box 8)

- Click Choose From Approved Finished Product
- Select Finished Product Information from the list

- TD pop up appear if Finished Product HS code is Tariff Differential HS code.
- If Non TD HS code selected, TD pop up box not appearing